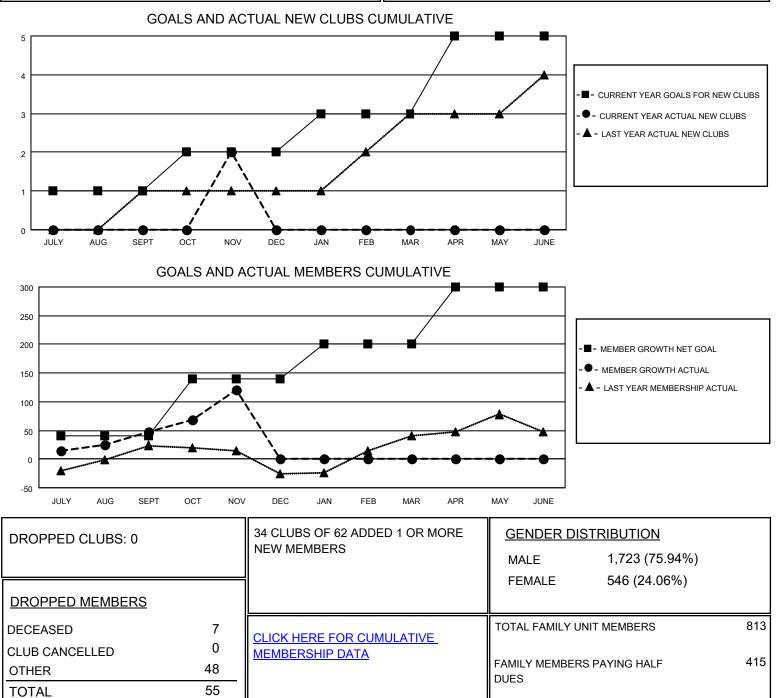

## LOCATION INDIA

District 3234D1

Results as of: 11/30/2020

| Clubs                 |               |           |               | Members               |                          |                         |                                                    |
|-----------------------|---------------|-----------|---------------|-----------------------|--------------------------|-------------------------|----------------------------------------------------|
| RESULTS FOR 2020-2021 |               |           |               | RESULTS FOR 2020-2021 |                          |                         |                                                    |
| QUARTER               | NEW CLUB GOAL | NEW CLUBS | DROPPED CLUBS | QUARTER ME            | EMBER GROWTH NET<br>GOAL | MEMBER GROWTH<br>ACTUAL | DROPPED<br>MEMBERS ACTUAL<br>(including transfers) |
| JULY/AUG/SEPT         | 1             | 0         | 0             | JULY/AUG/SEPT         | 40                       | 91                      | 41                                                 |
| OCT/NOV/DEC           | 1             | 2         | 0             | OCT/NOV/DEC           | 100                      | 90                      | 14                                                 |
| JAN/FEB/MAR           | 1             | 0         | 0             | JAN/FEB/MAR           | 60                       | 0                       | 0                                                  |
| APR/MAY/JUNE          | 2             | 0         | 0             | APR/MAY/JUNE          | 100                      | 0                       | 0                                                  |